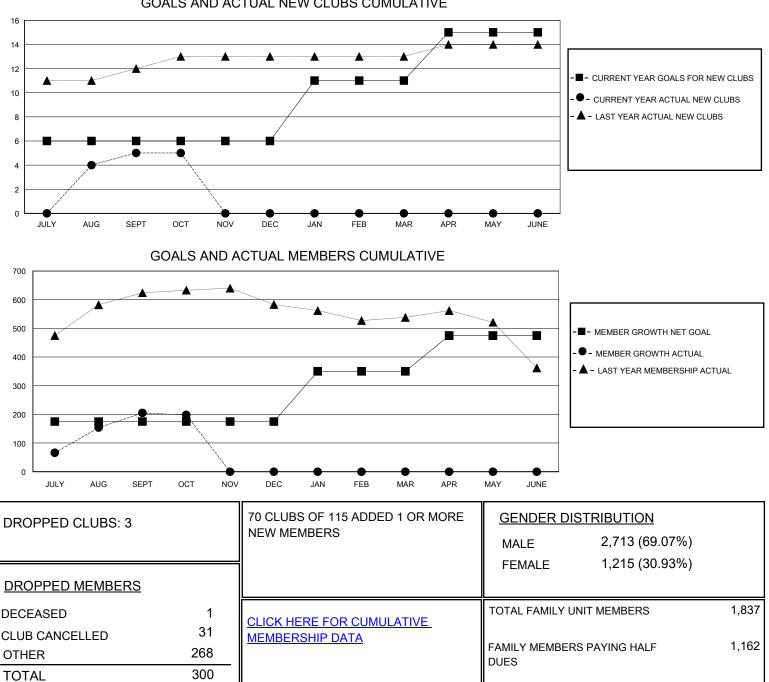

## MONTHLY MEMBERSHIP PROGRESS REPORT

District 322 F

Results as of: 10/31/2023

| GMT:                  |               | LOC       | CATION INDIA  |                       |                        |                         | GMT CA                                             |
|-----------------------|---------------|-----------|---------------|-----------------------|------------------------|-------------------------|----------------------------------------------------|
| Clubs                 |               |           |               | Members               |                        |                         |                                                    |
| RESULTS FOR 2023-2024 |               |           |               | RESULTS FOR 2023-2024 |                        |                         |                                                    |
| QUARTER               | NEW CLUB GOAL | NEW CLUBS | DROPPED CLUBS | QUARTER               | BER GROWTH NET<br>GOAL | MEMBER GROWTH<br>ACTUAL | DROPPED<br>MEMBERS ACTUAL<br>(including transfers) |
| JULY/AUG/SEPT         | 6             | 5         | 3             | JULY/AUG/SEPT         | 175                    | 499                     | 278                                                |
| OCT/NOV/DEC           | 0             | 0         | 0             | OCT/NOV/DEC           | 0                      | 15                      | 22                                                 |
| JAN/FEB/MAR           | 5             | 0         | 0             | JAN/FEB/MAR           | 175                    | 0                       | 0                                                  |
| APR/MAY/JUNE          | 4             | 0         | 0             | APR/MAY/JUNE          | 125                    | 0                       | 0                                                  |